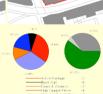

| 25.44% | 3370%             | 12 0e%<br>1 27% |
|--------|-------------------|-----------------|
|        | ilding            | (148)           |
| ■ Ca   | r Park            |                 |
| - Ce   | mmon Green / Leas | ure (24)        |
| ■ 06   | ter               | (104)           |
| Pa     | th                | (47)            |
| Re Re  | stricted Access   | 181             |
| ■ Ro   | ad                | (41)            |
| ■ Ve   | rtical Access     | (9)             |