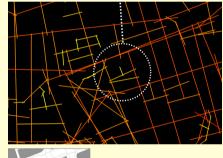

Sheffield axial map - global integration

| Through road (all vehicles and pedestrians) ——— |
|-------------------------------------------------|
| Front through path (no vehicles)                |
| Driveways (all)                                 |
| Dead end roads (all)                            |
| Front cul-de-sac path (no vehicle)              |
| Back/side through path (no vehicle)             |
| Alleyway dead end (no vehicle)                  |
|                                                 |