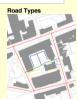

Sheffield axial map - global integration

| Through road (all vehicles and pedestrians) ——— |
|-------------------------------------------------|
| Front through path (no vehicles)                |
| Driveways (all)                                 |
| Dead end roads (all)                            |
| Front cul-de-sac path (no vehicle)              |
| Back/side through path (no vehicle)             |
| Alleyway dead end (no vehicle)                  |
|                                                 |