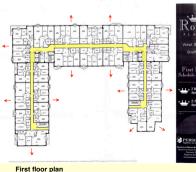

## Flat Types

Separation index

Discussion

A narrow central corridor is distributing the movement of the residents, from and towards their houses, in Royal Plaza. The flats have thus only one façade facing the exterior, which means that they are overlooking either the street or the interior of the block.

Upper ground floor plan