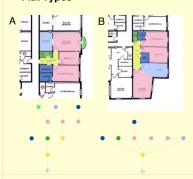

## Flat Types

Separation index

Discussion

A narrow central corridor is distributing the movement of the residents, from and towards their houses, in Royal Plaza. The flats have thus only one façade facing the exterior, which means that they are overlooking either the street or the interior of the block.

The j-graphs of the two types of flats analyzed, seem quite different, but are both tree-like and have two bedrooms, open plan kitchen and two bathrooms. What can be inferred for the second type, is that all the rooms are being accessed through a long corridor, which seems quite like the one that distributes movement among the flats.

The bedrooms are quite shallow,

among the flats.

The bedrooms are quite shallow, especially in the second case, where the bedroom door is right opposite the entrance, posing problems in terms of privacy and visibility.

Upper ground floor plan