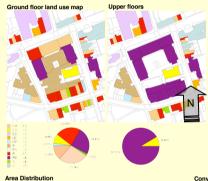

| 25.44% | 3370%             | 12 0e%<br>1 27% |
|--------|-------------------|-----------------|
|        | ilding            | (148)           |
| ■ Ca   | r Park            |                 |
| - Ce   | mmon Green / Leas | ure (24)        |
| ■ 06   | ter               | (104)           |
| Pa     | th                | (47)            |
| Re Re  | stricted Access   | 181             |
| ■ Ro   | ad                | (41)            |
| ■ Ve   | rtical Access     | (9)             |